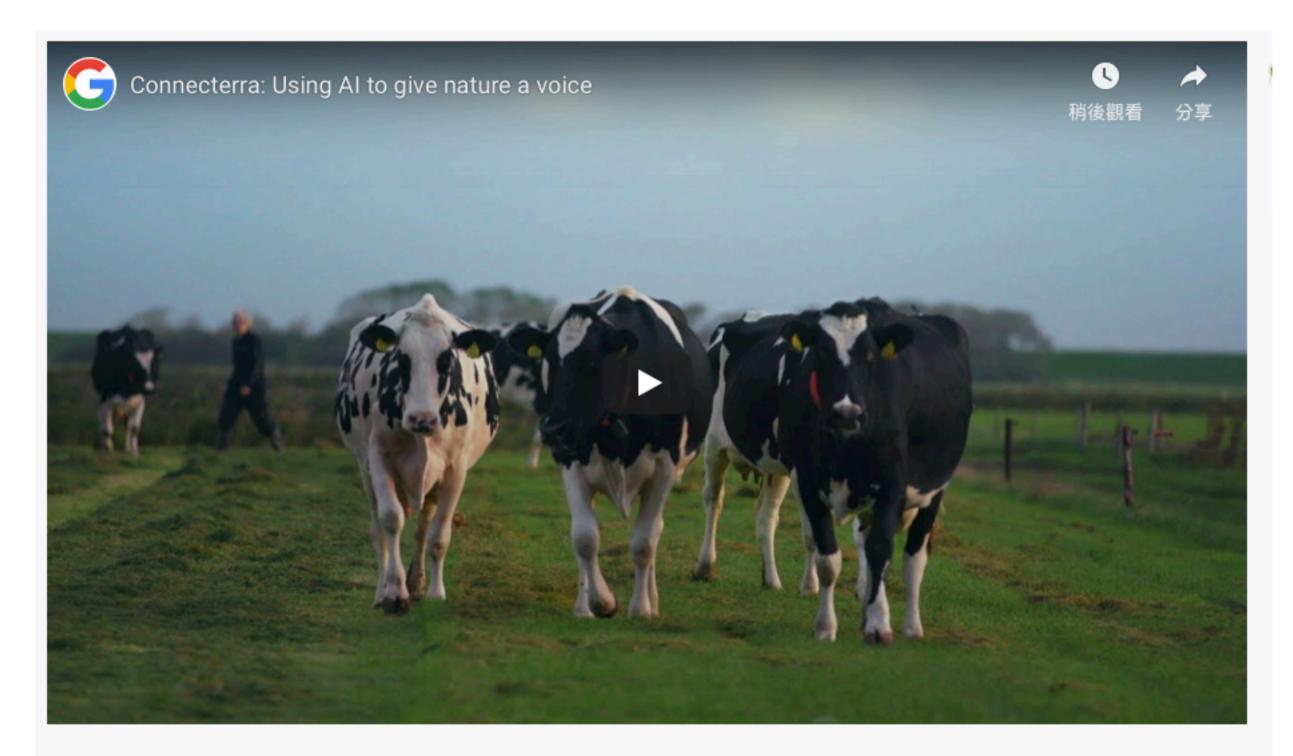

## 來自客戶的深入分析資訊

Machine learning is helping dairy farmers keep their cows healthy and make their farms more efficient.